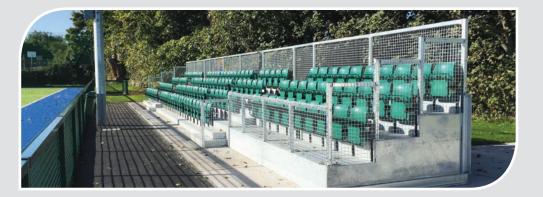

- Fixed to structurally engineered concrete foundation
- Heavy duty 6.5mm anti-slip galvanised flooring
- Seating approved by UEFA with a range of colours to choose from

- Standard designs for 100 & 200 seater stands or bespoke solution
- Modular design easily allows for future extensions

- Wheelchair access ramps and viewing areas available
- Choice of cladding colours and optional clear side panels for exposed sites.