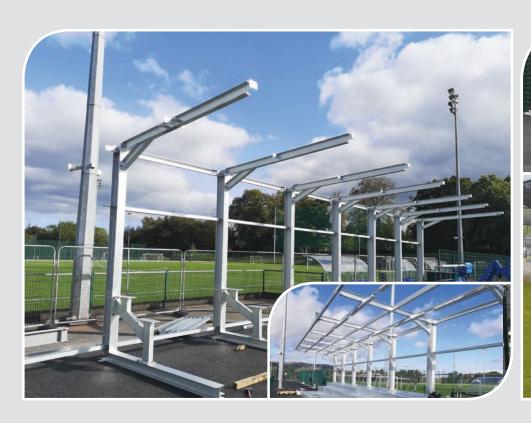

## Linton Fencing & Sportsgrounds Modular Spectator Stand

- Maintenance free, hot dipped galvanised steelwork
- Installed in accordance with the Northern Ireland Guide to Safety at Sports Grounds (The Red Guide)

- Fixed to structurally engineered concrete foundation
- Heavy duty 6.5mm anti-slip galvanised flooring
- Seating approved by UEFA with a range of colours to choose from

- Standard designs for 100 & 200 seater stands or bespoke solution
- Modular design easily allows for future extensions