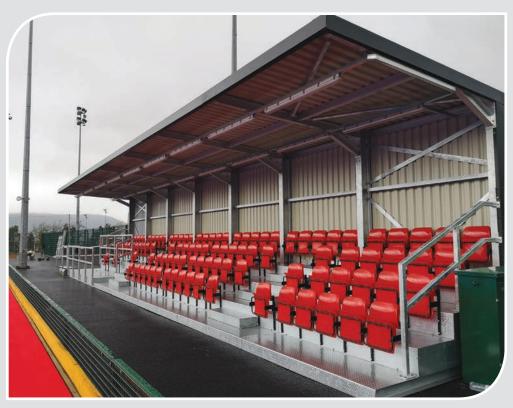

## Linton Fencing & Sportsgrounds Modular Spectator Stand

- Maintenance free, hot dipped galvanised steelwork
- Installed in accordance with the Northern Ireland Guide to Safety at Sports Grounds (The Red Guide)

- Fixed to structurally engineered concrete foundation
- Heavy duty 6.5mm anti-slip galvanised flooring
- Seating approved by UEFA with a range of colours to choose from

- Standard designs for 100 & 200 seater stands or bespoke solution
- Modular design easily allows for future extensions

- Wheelchair access ramps and viewing areas available
- Choice of cladding colours and optional clear side panels for exposed sites.