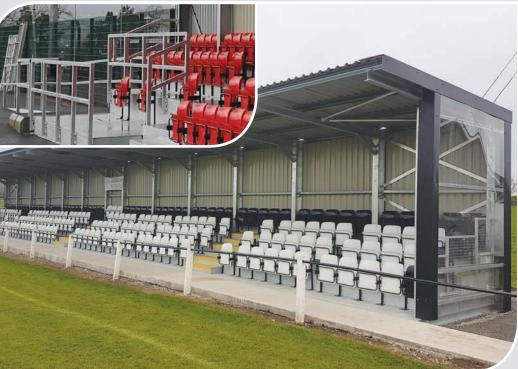

## Linton Fencing & Sportsgrounds Modular Spectator Stand

- Maintenance free, hot dipped galvanised steelwork
- Installed in accordance with the Northern Ireland Guide to Safety at Sports Grounds (The Red Guide)

- Fixed to structurally engineered concrete foundation
- Heavy duty 6.5mm anti-slip galvanised flooring
- Seating approved by UEFA with a range of colours to choose from

- Standard designs for 100 & 200 seater stands or bespoke solution
- Modular design easily allows for future extensions

- Wheelchair access ramps and viewing areas available
- Choice of cladding colours and optional clear side panels for exposed sites.