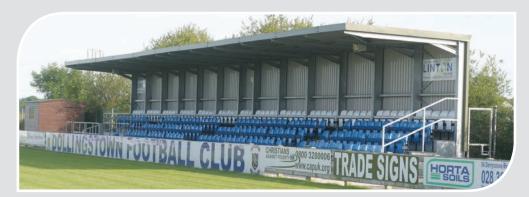

- Fixed to structurally engineered concrete foundation
- Heavy duty 6.5mm anti-slip galvanised flooring
- Seating approved by UEFA with a range of colours to choose from

- Standard designs for 100 & 200 seater stands or bespoke solution
- Modular design easily allows for future extensions

- Wheelchair access ramps and viewing areas available
- Choice of cladding colours and optional clear side panels for exposed sites.